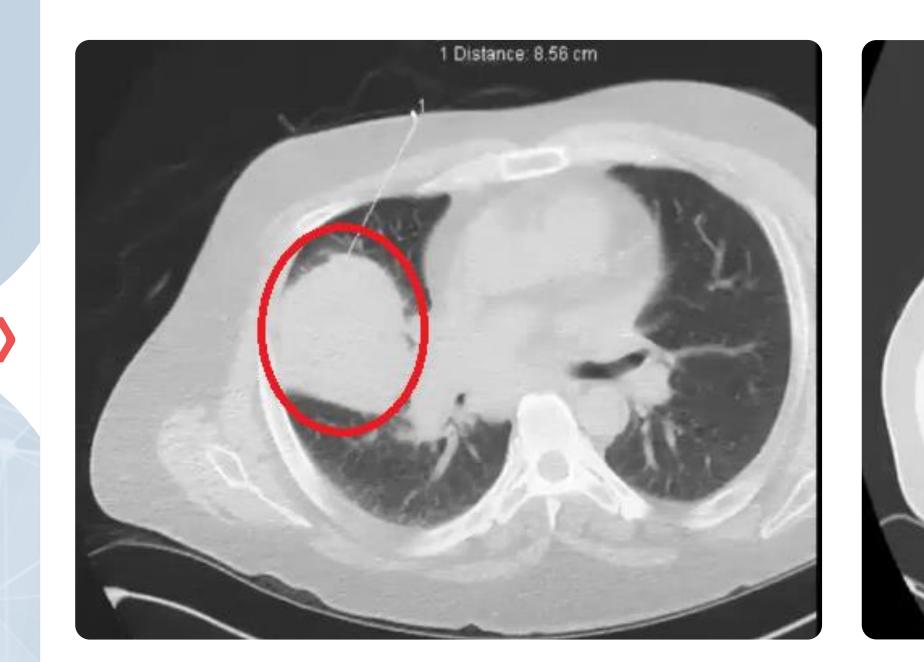

Severe epigastric pain led to a non-Hodgkin's Summer 2018 lymphoma diagnosis. The patient received standard chemotherapy September 2018 treatment, R-CHOP Cancer returned and another chemotherapy October – combination, RICE (rituximab, ifosfamide, November 2018 carboplatin, and etoposide), was given, but the results were not effective. Two different CAR T-cell therapies, a new form of immunotherapy, were administered The lymphoma was progressing, a scan showed August 2020 a large mass in his lungs. The treating physician suggested September 2020 BostonGene genomic testing.