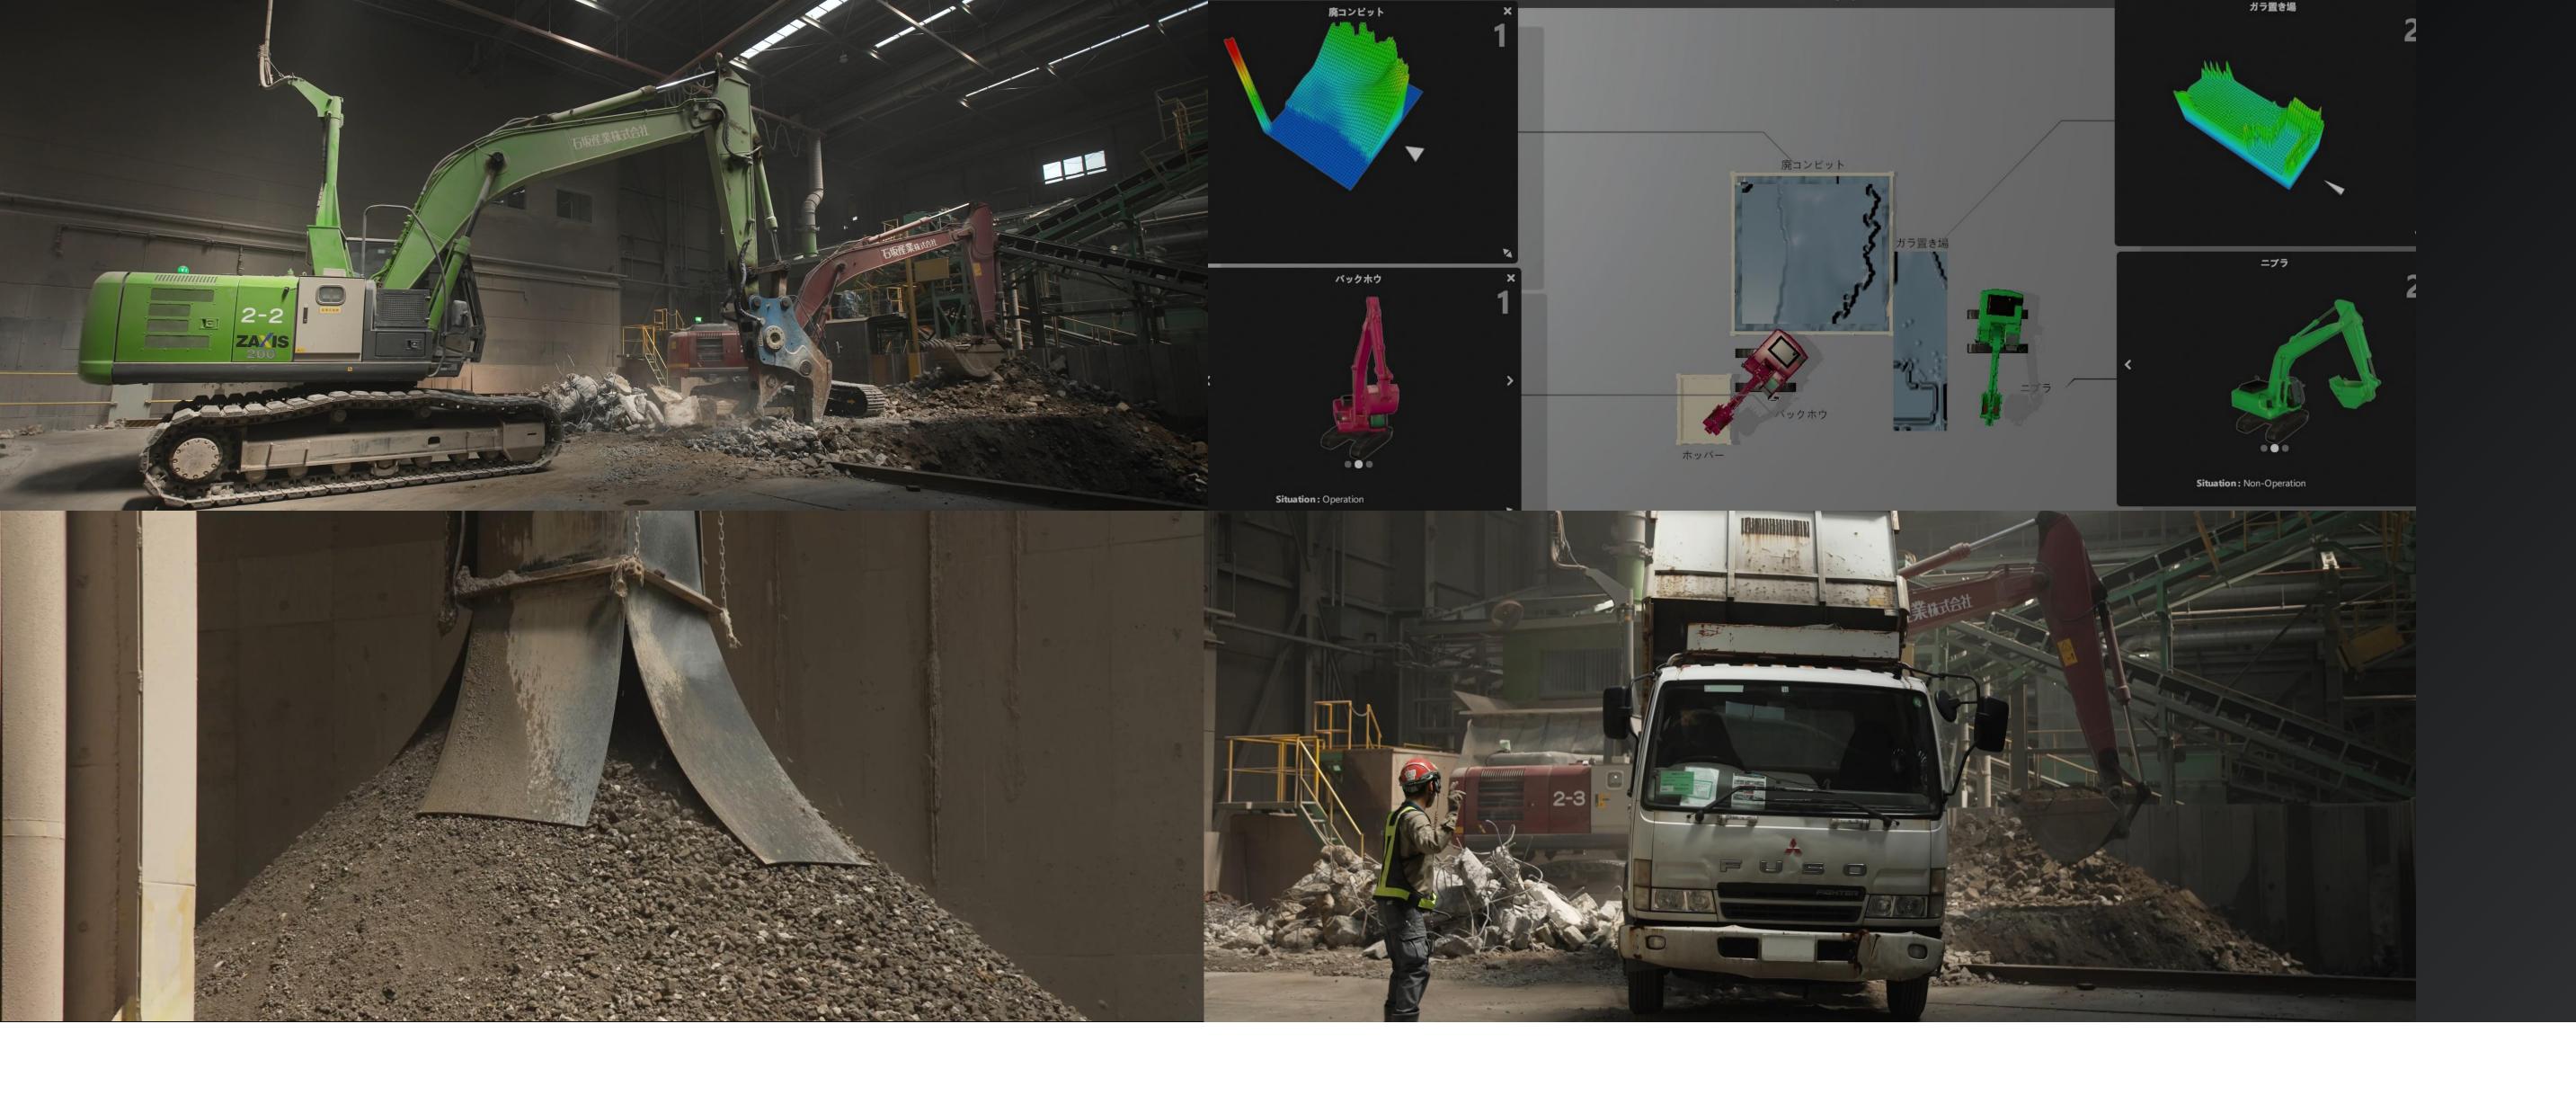

not effective. Two different CAR T-cell therapies, a new form of immunotherapy, were administered The lymphoma was progressing, a scan showed August 2020 a large mass in his lungs. The treating physician suggested September 2020 BostonGene genomic testing.



Stable disease

Additional chemotherapy combination (RICE)

CAR T x2





Standard

(R-CHOP)

chemotherapy

Progression



Progression

Septembe r 2018

November 2018

2019-2020

September 2020







## From treating a diagnosis to treating the patient













### BG Bioinformatics and Analytics Platform







Computer

Vision ML









Orchestrating a brighter world



# for environmentally friendly farming









higher harvest

less water

less fertilizer









# for disaster prevention and mitigation

















## A for recycling















### Creating social value by leveraging data and advanced technologies











An NEC Company

#### Telco to TechCo Evolution



E2E provider of IoT services

Aggregator of media and entertainment services

B2B2X (Fintech, Cloud gaming, etc.)

Netco/Servco

Metaverse



Adoption of a cloud-native architecture

Modern and consolidated IT stack

Zero-touch automation

Adoption of DevOps and AlOps

Adoption of low code/no code software



#### Personalizing the Digital Experience

Digital customer experience

Cross-Industry loyalty program

Sentiment analysis and intent recognition

Gamification

Customer digital twin







#### Enabling Hyper-Personalization and Customer Engagement via Advanced Analytics









#### Accelerating Positive Business Out