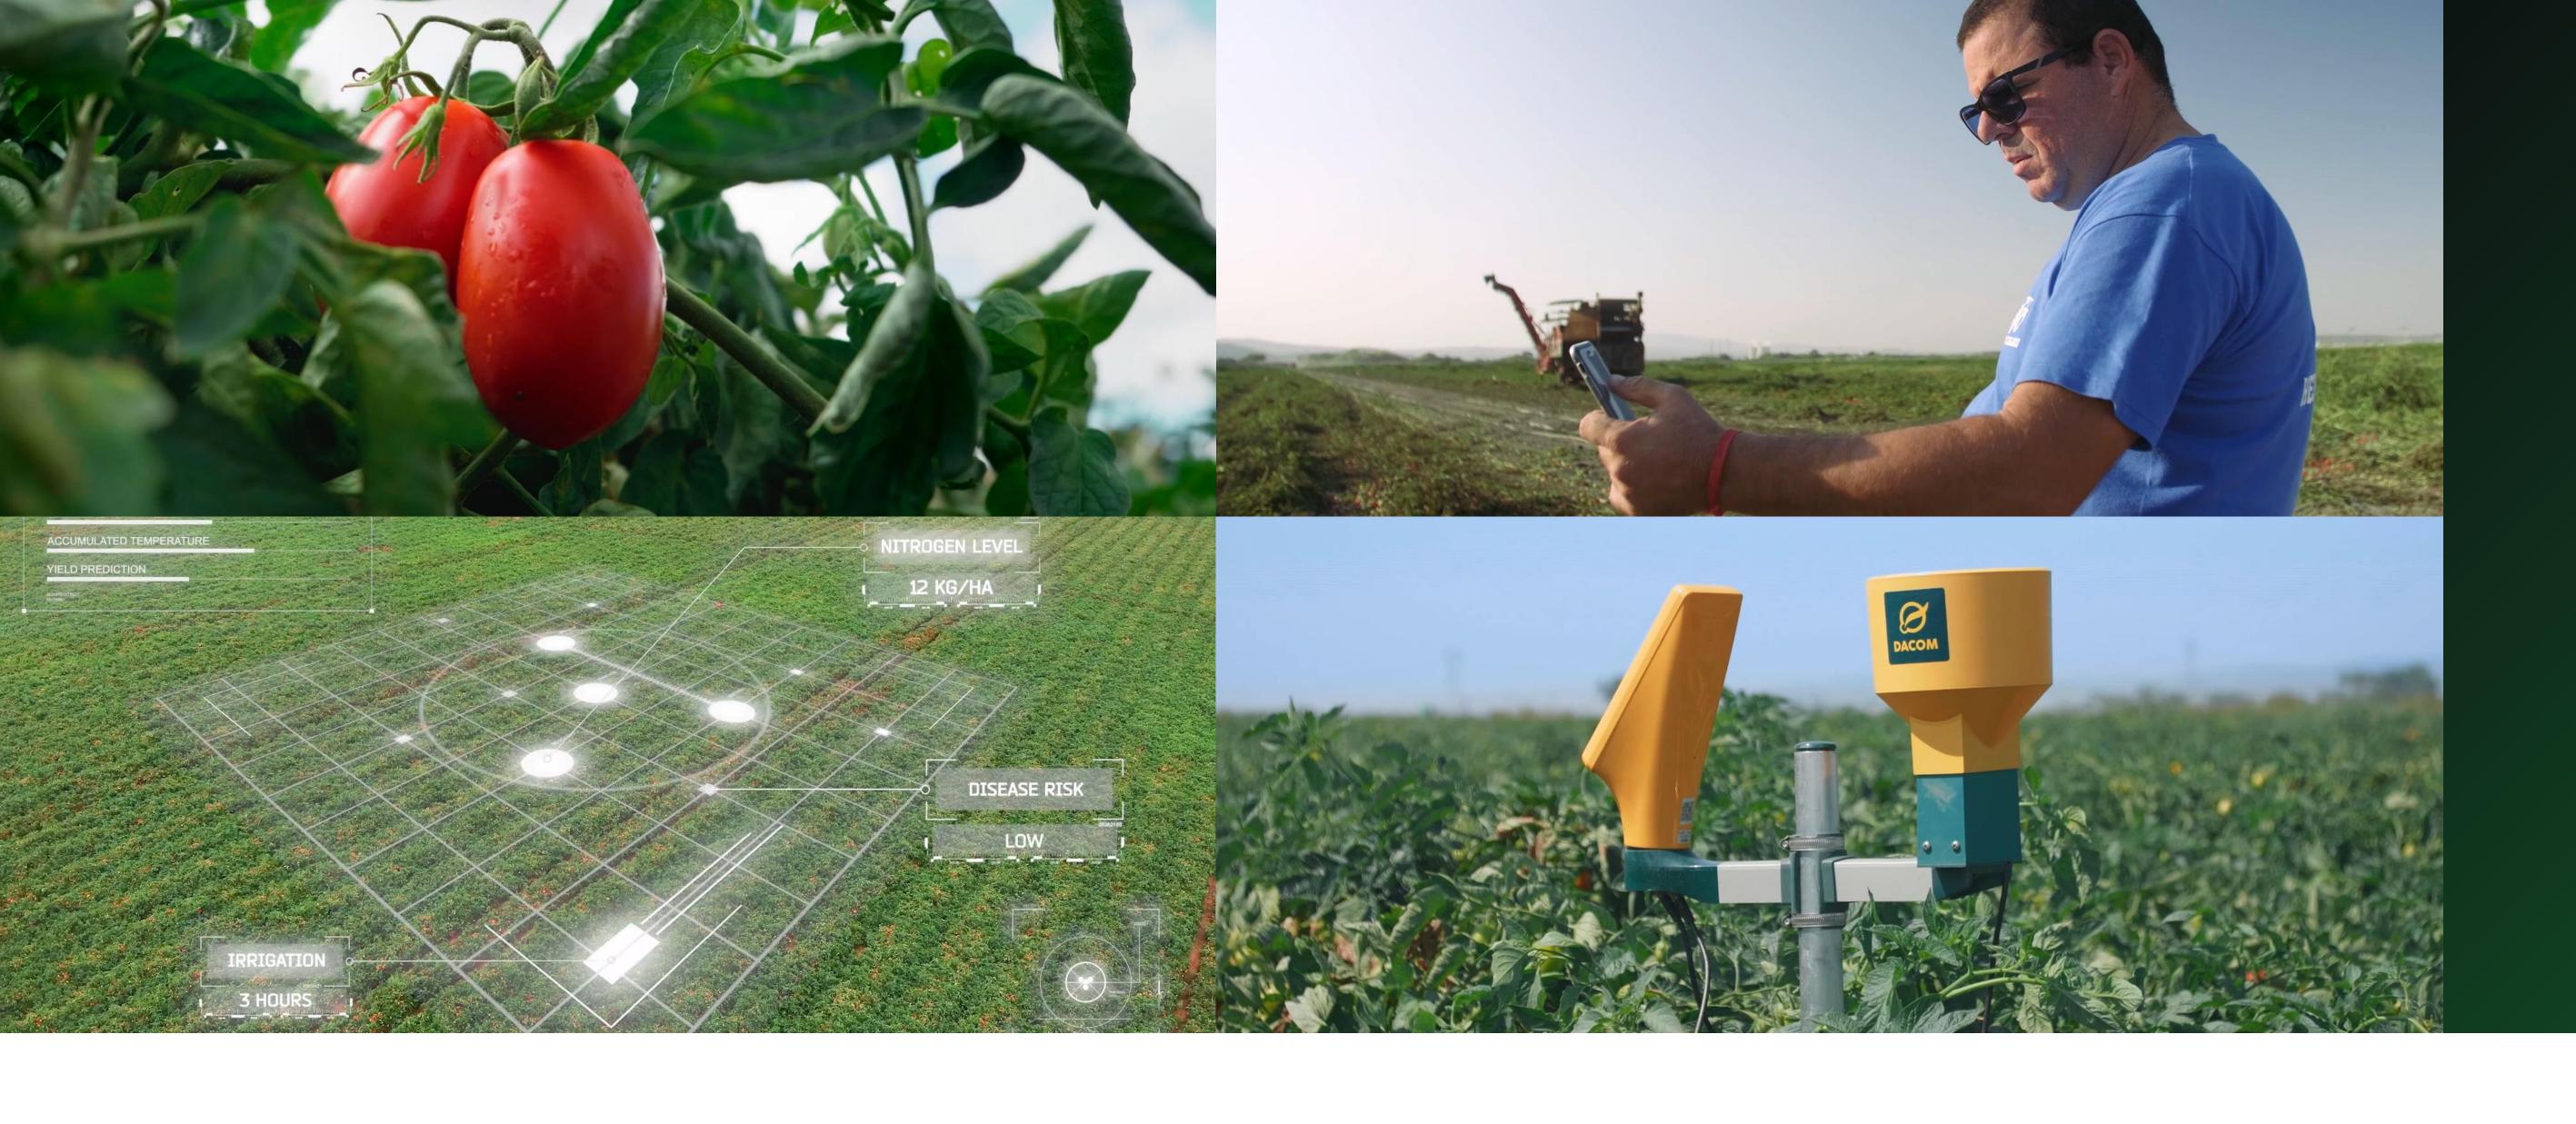

# for environmentally friendly farming

higher harvest

less water

less fertilizer