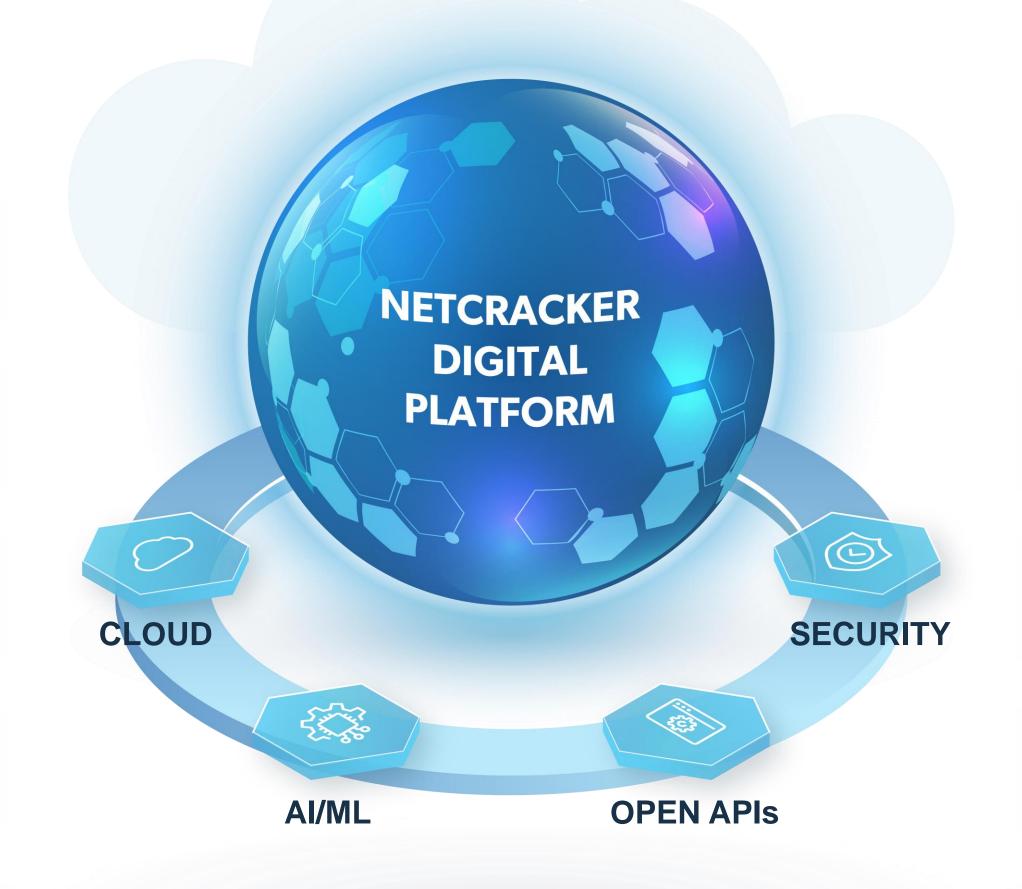

#### Telco to TechCo Evolution

E2E provider of IoT services

Aggregator of media and entertainment services

B2B2X (Fintech, Cloud gaming, etc.)

Netco/Servco

Metaverse

Adoption of a cloud-native architecture

Modern and consolidated IT stack

Zero-touch automation

Adoption of DevOps and AlOps

Adoption of low code/no code software