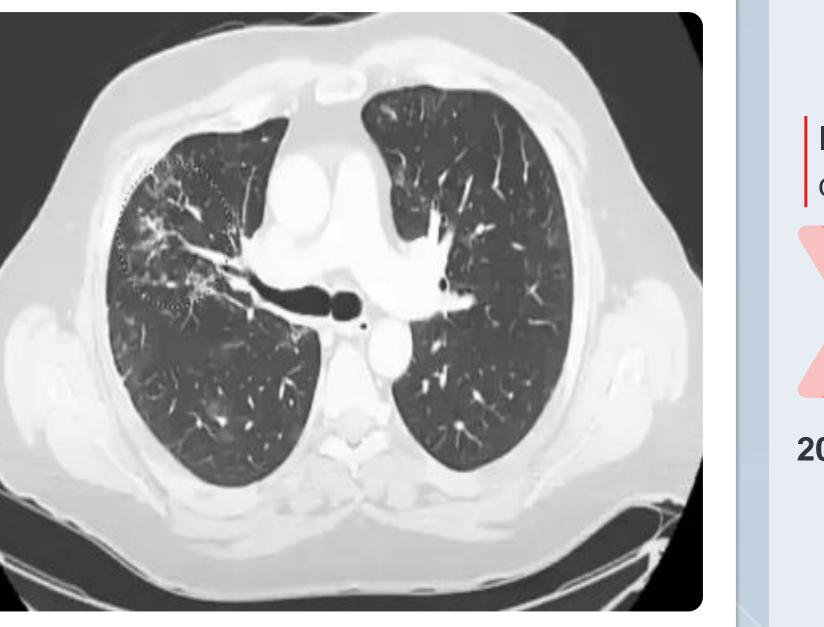

Severe epigastric pain led to a non-Hodgkin's Summer 2018 lymphoma diagnosis. The patient received standard chemotherapy September 2018 treatment, R-CHOP Cancer returned and another chemotherapy October – combination, RICE (rituximab, ifosfamide, November 2018 carboplatin, and etoposide), was given, but the results were not effective. Two different CAR T-cell therapies, a new form of immunotherapy, were administered The lymphoma was progressing, a scan showed August 2020 a large mass in his lungs. The treating physician suggested September 2020 BostonGene genomic testing.