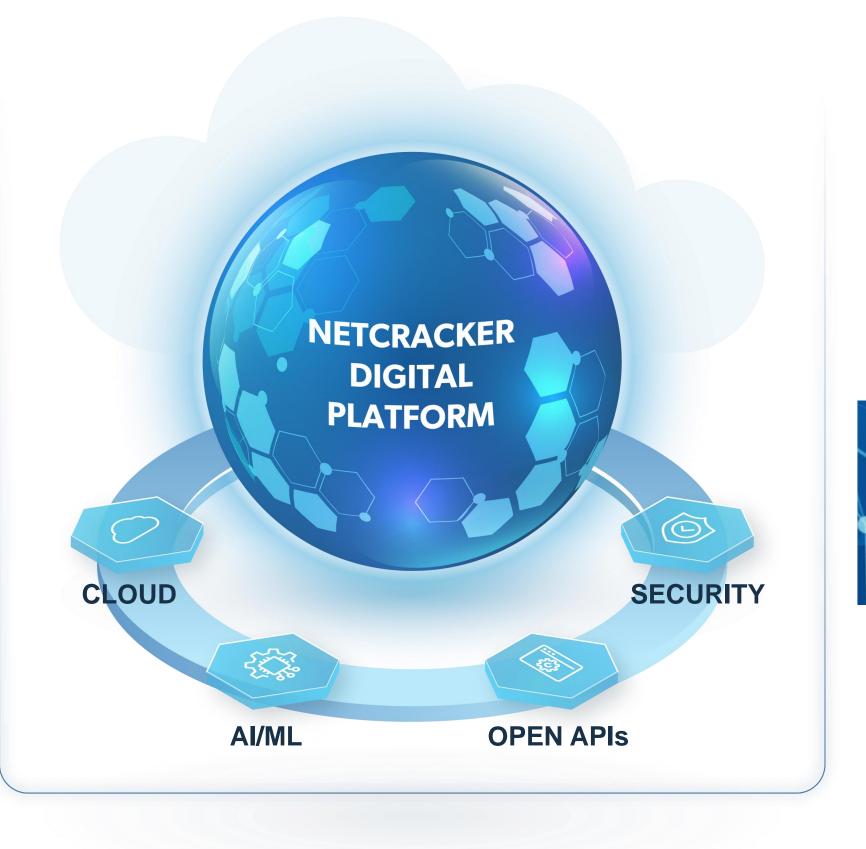

#### Telco to TechCo Evolution

E2E provider of IoT services

Aggregator of media and entertainment services

B2B2X (Fintech, Cloud gaming, etc.)

Netco/Servco

Metaverse

Adoption of a cloud-native architecture

Modern and consolidated IT stack

Zero-touch automation

Adoption of DevOps and AlOps

Adoption of low code/no code software