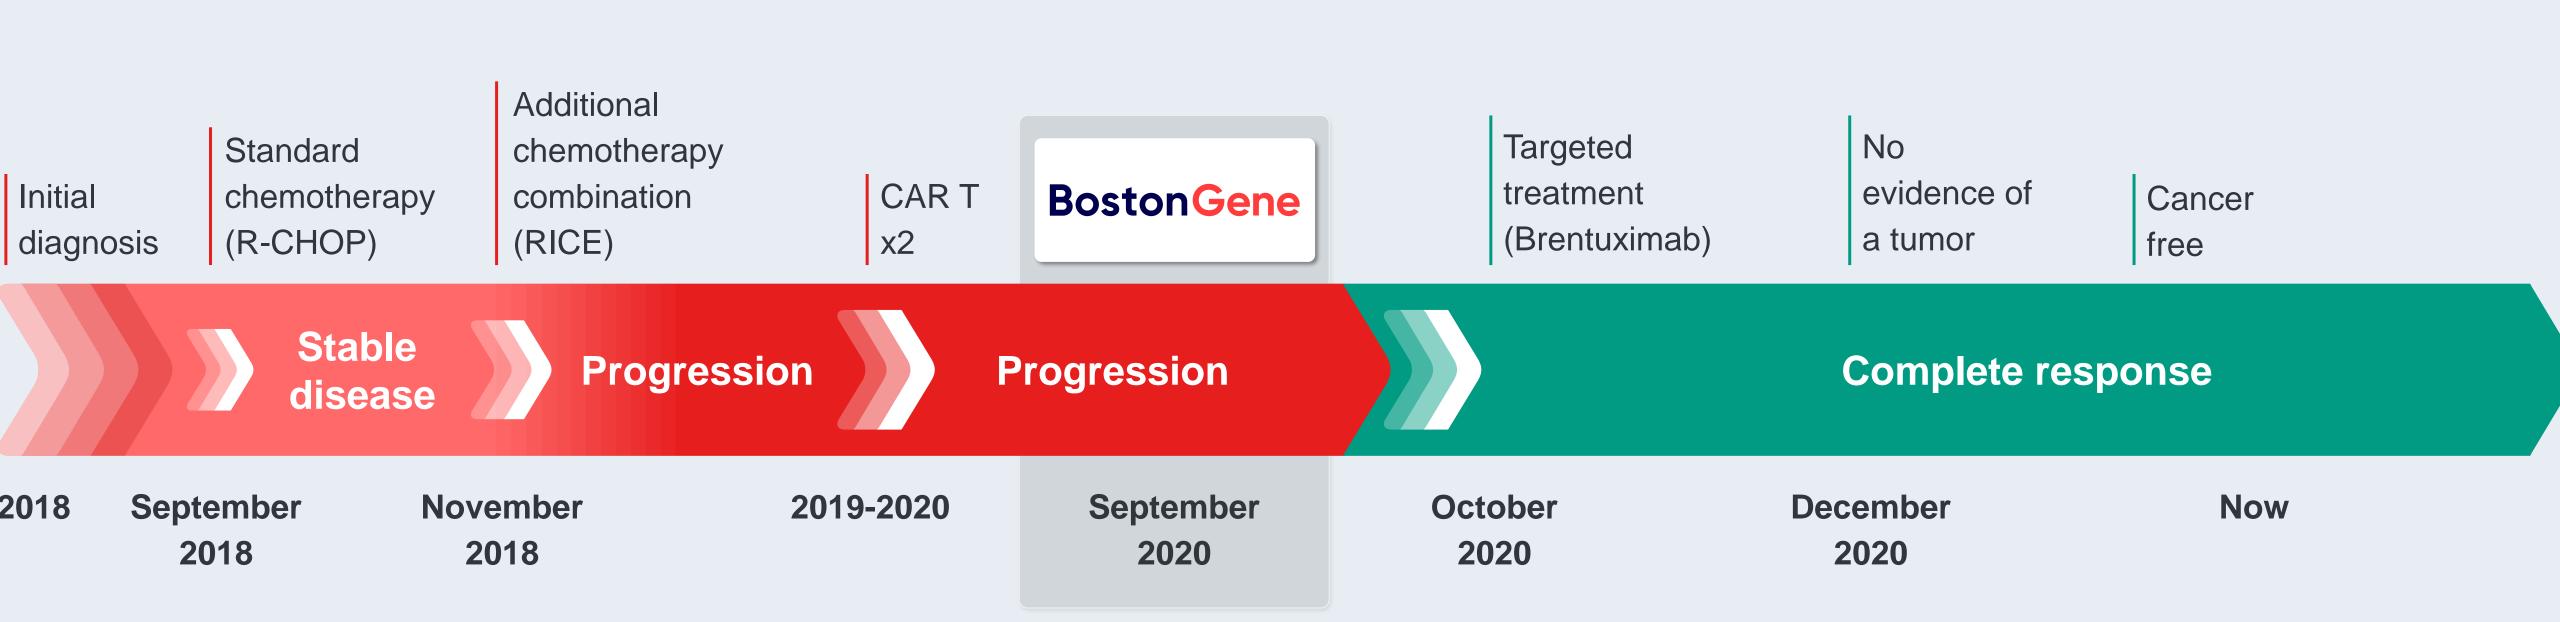

Severe epigastric pain led to a non-Hodgkin's Summer 2018 lymphoma diagnosis. The patient received standard chemotherapy September 2018 treatment, R-CHOP Cancer returned and another chemotherapy October – combination, RICE (rituximab, ifosfamide, November 2018 carboplatin, and etoposide), was given, but the results were not effective. Two different CAR T-cell therapies, a new form of immunotherapy, were administered The lymphoma was progressing, a scan showed August 2020 a large mass in his lungs. The treating physician suggested September 2020 BostonGene genomic testing.

Stable disease

Additional chemotherapy combination (RICE)

CAR T x2

Standard

(R-CHOP)

chemotherapy

Progression

Progression

Septembe r 2018

November 2018

2019-2020

September 2020