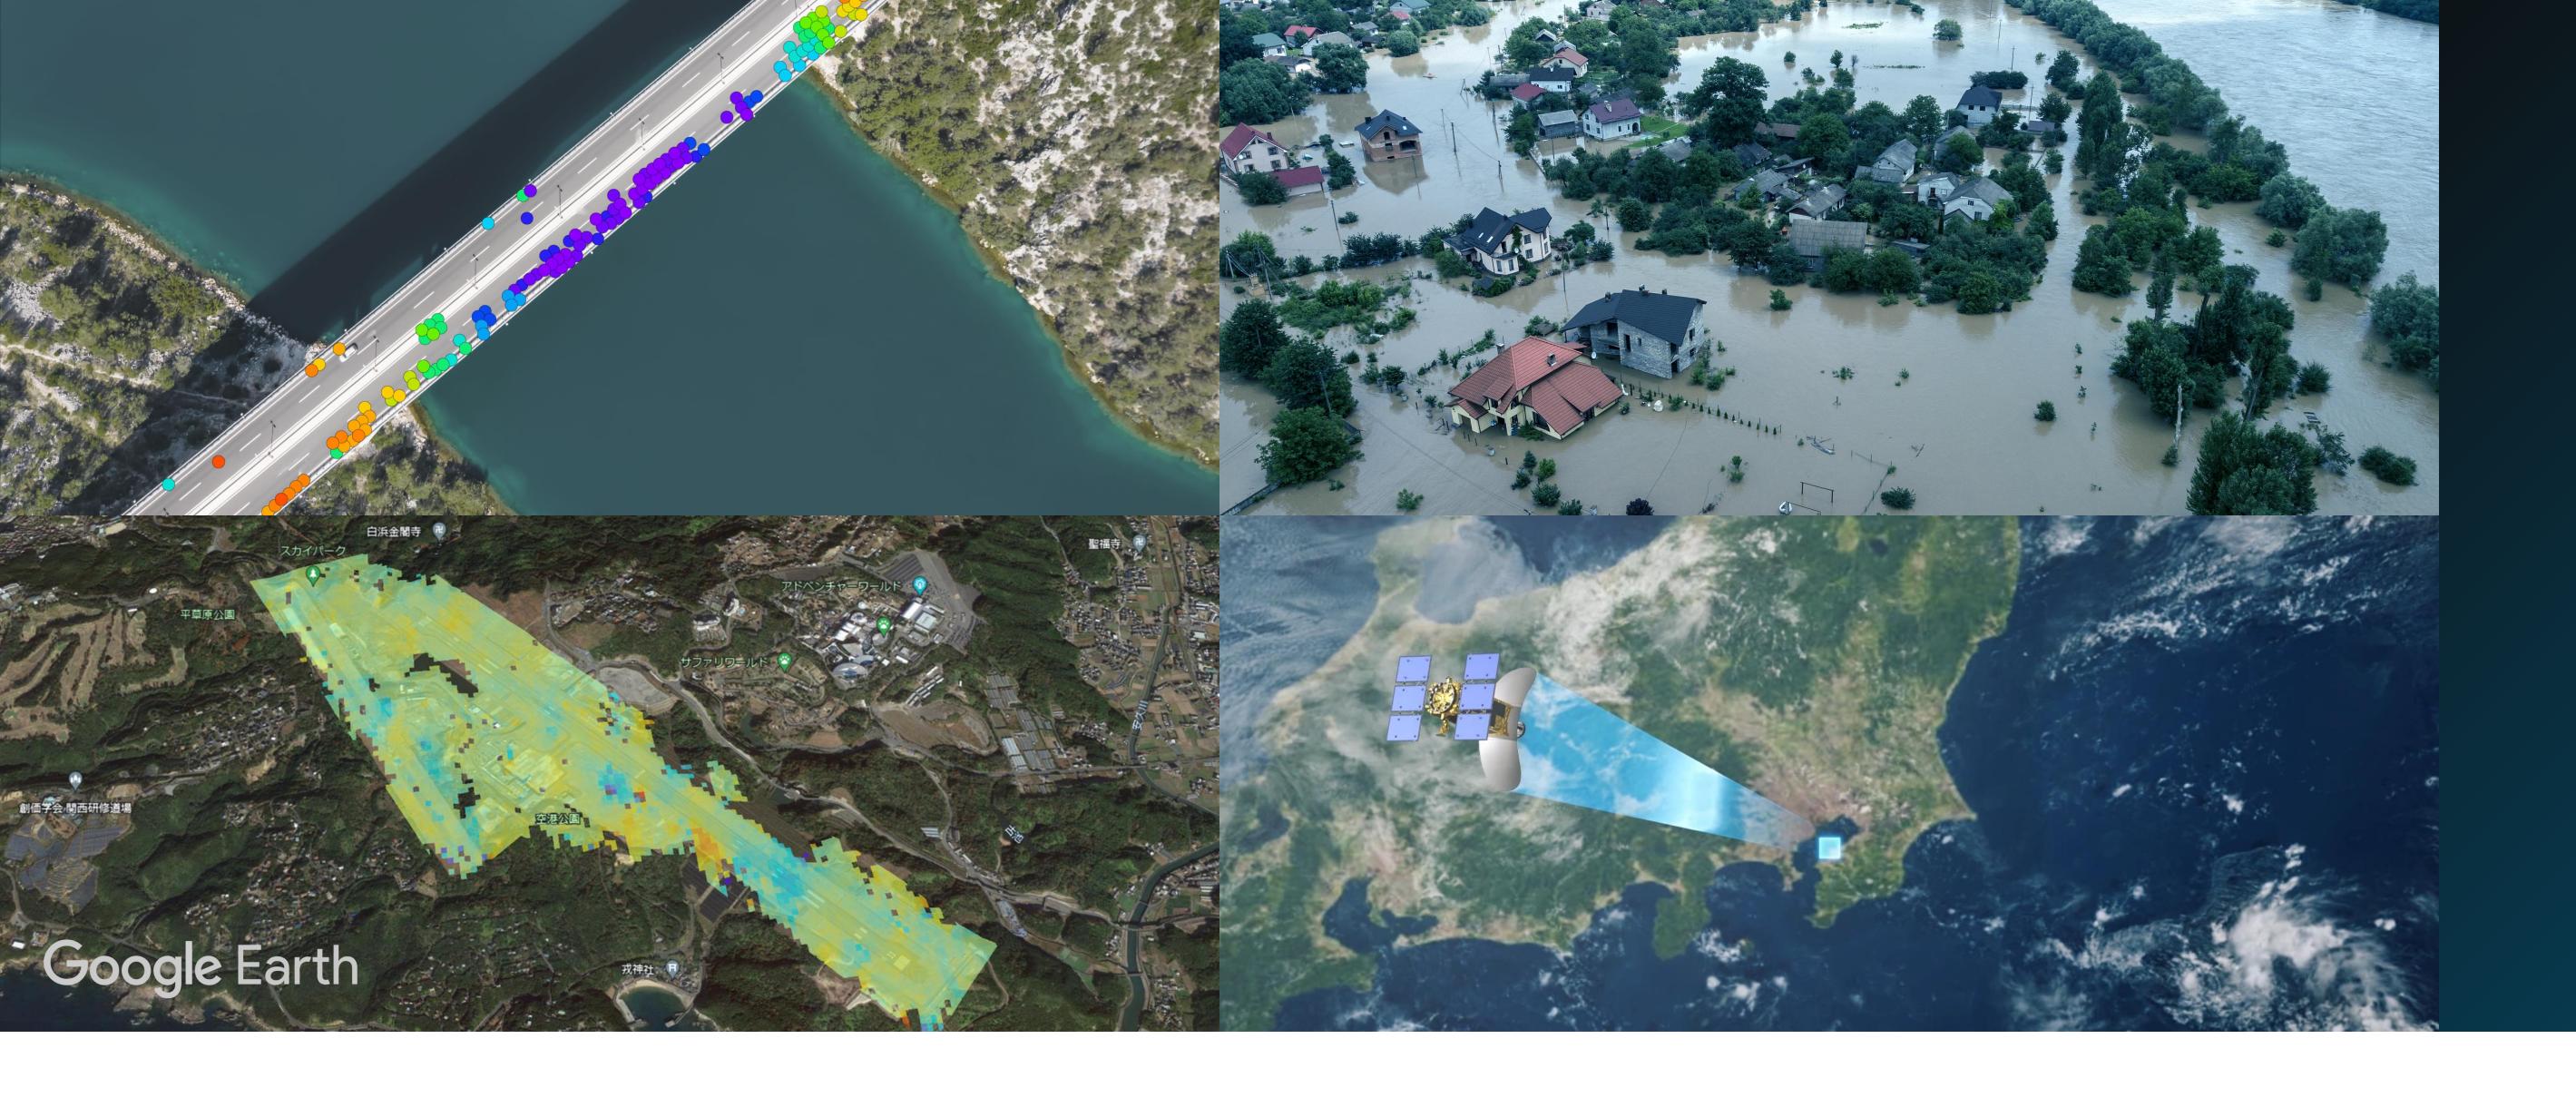

rboplatin, and etoposide), was given, but the results were not effective. Two different CAR T-cell therapies, a new form of immunotherapy, were administered The lymphoma was progressing, a scan showed August 2020 a large mass in his lungs. The treating physician suggested September 2020 BostonGene genomic testing.



Stable disease

Additional chemotherapy combination (RICE)

CAR T x2





Standard

(R-CHOP)

chemotherapy

Progression



Progression

Septembe r 2018

November 2018

2019-2020

September 2020







## From treating a diagnosis to treating the patient













### BG Bioinformatics and Analytics Platform







Computer

Vision ML









Orchestrating a brighter world



# for environmentally friendly farming









higher harvest

less water

less fertilizer









# for disaster prevention and mitigation

















## A for recycling















### Creating social value by leveraging data and advanced technologies











An NEC Company

#### Telco to TechCo Evolution



E2E provider of IoT services

Aggregator of media and entertainment services

B2B2X (Fintech, Cloud gaming, etc.)

Netco/Servco

Metaverse



Adoption of a cloud-native architecture

Modern and consolidated IT stack

Zero-touch automation

Adoption of DevOps and AlOps

Adoption of low code/no code software



#### Personalizing the Digital Experience

Digital customer experience

Cross-Industry loyalty program

Sentiment analysis and intent recognition

Gamification

Customer digital twin







#### Enabling Hyper-Personalization and Customer Engagement via Advanced